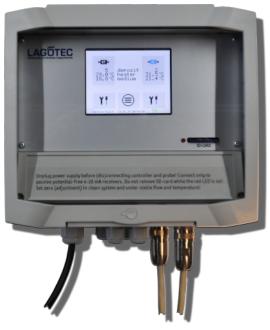

## **FEATURES:**

DEPOSENS<sup>®</sup> 3 controller is the central unit for controlling of DEPOSENS<sup>®</sup> 3 sensors. With this unit sensors can be parameterized, measurement values displayed, saved and optionally forwarded by remote query or Modbus. All operations can be done via touchscreen.

#### **INSTALLATION:**

Install the controller by using the wall brackets or DINrail brackets on a plane vertical surface close to the sensors.

Unplug power supply before (dis)connecting controller and sensors!